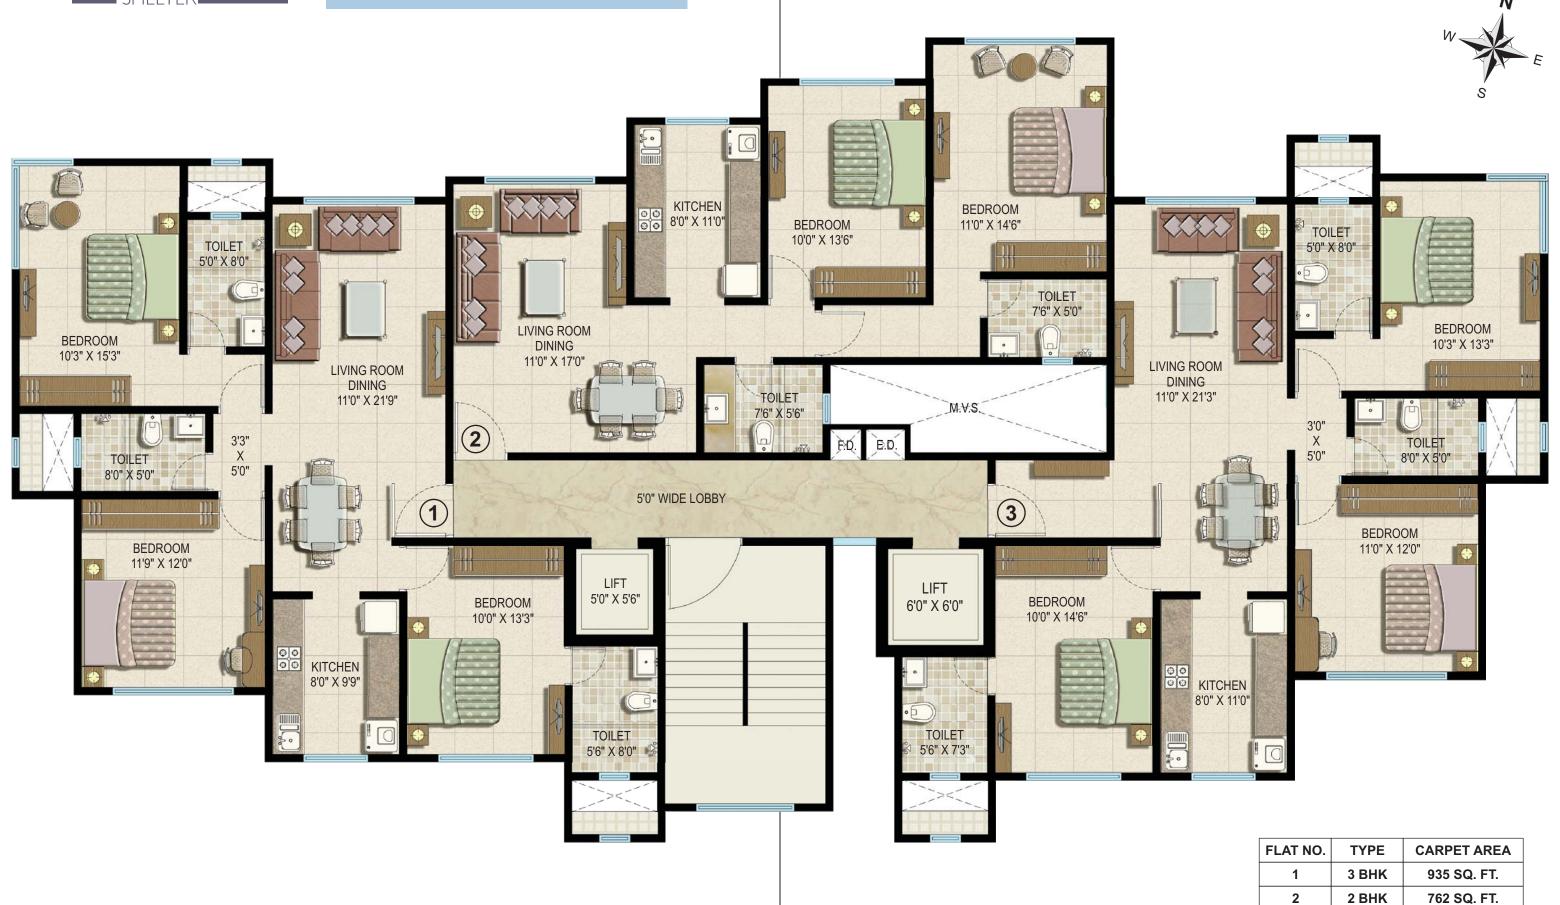

mbai, within close proximity of Malad station on western railway line of Mumbai, schools, colleges / institutions, restaurants, clubs, shopping malls, hospitals and well known places of worship.

An edifice that proclaims class, abundant living spaces, a cordial blend of luxury, security and convenience. The 9 storeyed masterpiece offers exquisitely designed 2 & 3 bedroom luxurious apartments with top class amenities.

Being developed by Sonal Realty whose string of landmark projects in the western suburbs of Mumbai provide you the ultimate satisfaction. With a string of measures, the class, the space and your utmost well being as our priority, **Divine Shelter** strives to achieve for you all you have dreamt of.

Welcome to your dream-home in "Divine Shelter".





## TYPICAL FLOOR PLAN



3

3 BHK

970 SQ. FT.



## **BUILDING & APARTMENT AMENITIES**

- Vitrified tiles flooring in entire flat.
- Granite kitchen platform with stainless steel sink
- Service platform in Kitchen.
- Full height ceramic tiles on wall above Platform.
- Combination of designer tiles and matching anti skid tiles flooring in toilet.
- Jaquar fitting and diverter for hot and cold water mixing unit.
- Sanitaryware of reputed Make.
- Storage Geyser in each toilet.
- Concealed CPVC pipes of Prince make or equivalent.
- Waterproof marine ply laminated flush doors with granite frame for toilets
- Both side laminated main door & bedroom doors with wooden frame.
- Aluminium anodized Sliding Windows with granite frame.
- Concealed conduit with PVC insulated copper wiring.
- Sufficient light points and power