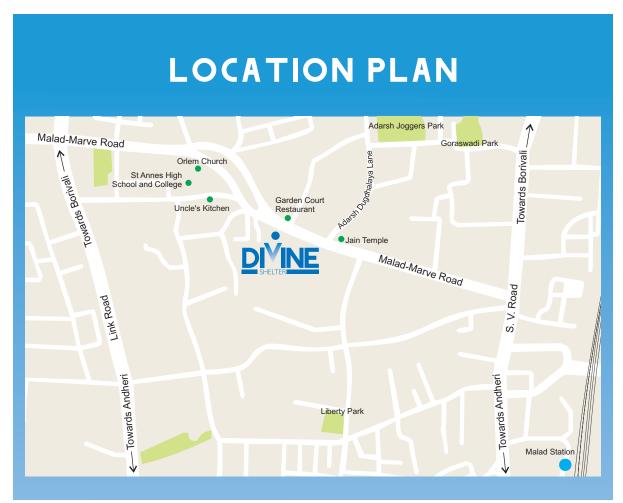

Ideally located on Malad-Marve Road, Malad West, Mumbai, within close proximity of Malad station on western railway line of Mumbai, schools, colleges / institutions, restaurants, clubs, shopping malls, hospitals and well known places of worship.